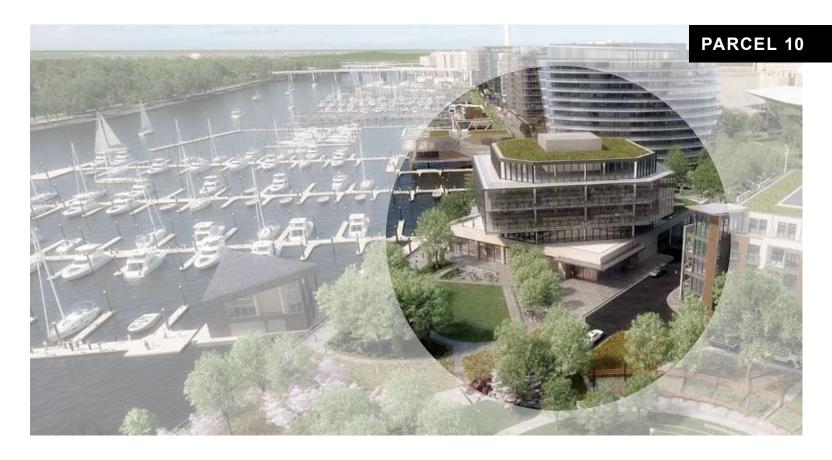

# PARCEL 10

#### **1 FLOORS BASE WITH 3 FLOOR TOWER** 60' BUILDING HEIGHT

| RETAIL | 16,171 GFA |
|--------|------------|
| OFFICE | 60,143 GFA |
| TOTAL  | 76,314 GFA |