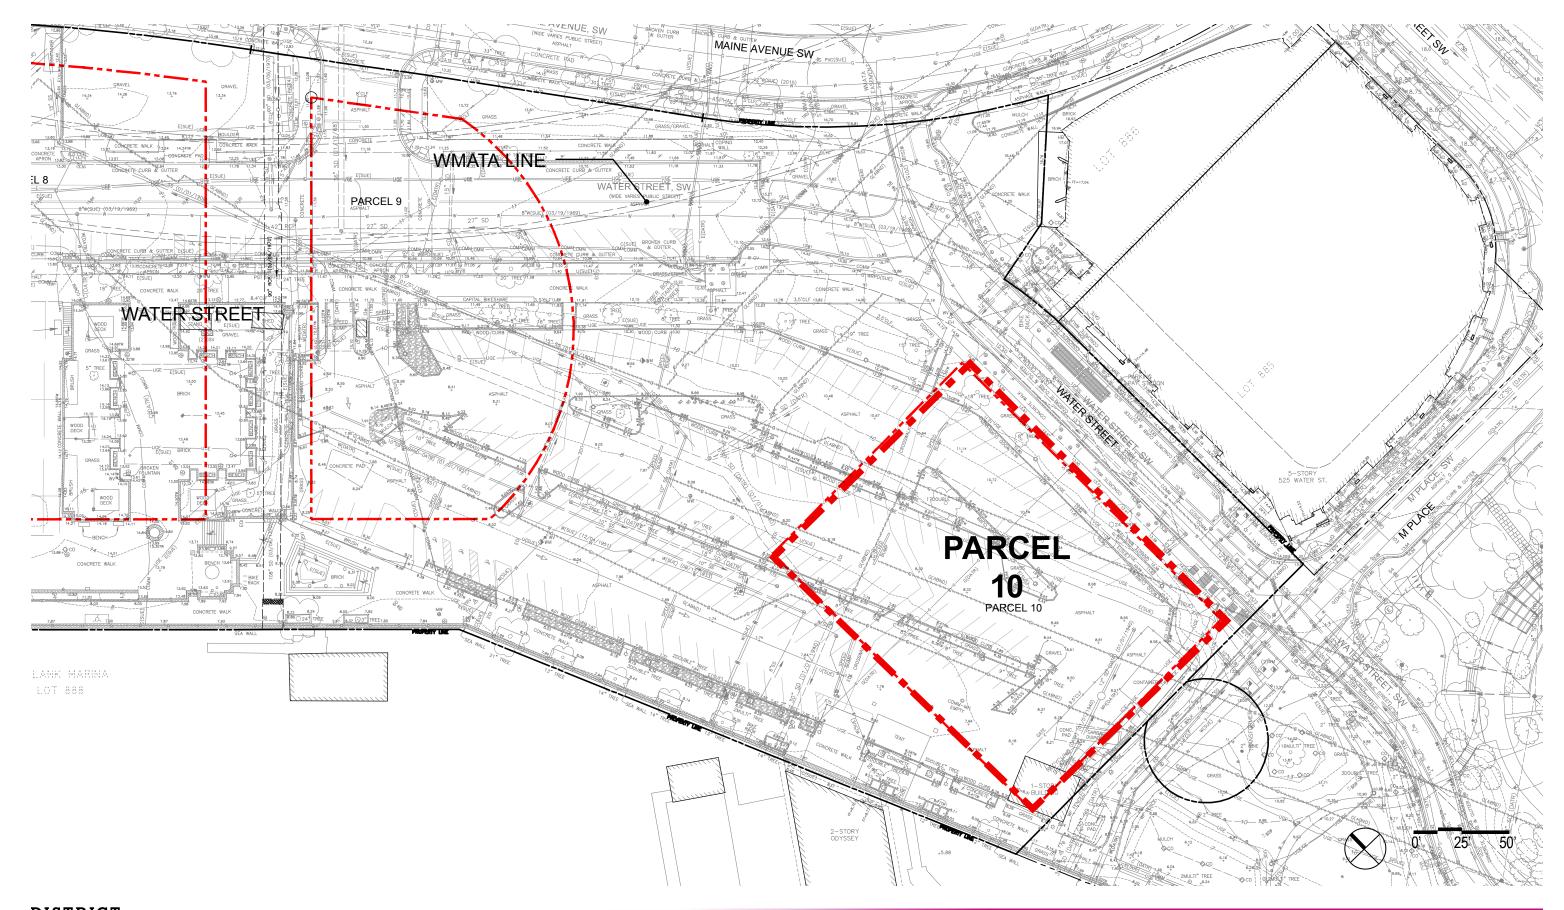

HOFFMAN-MADISON WATERFRONT CASE NO.11-03J

EXHIBIT NO.82J1

Parcel 10: Site Survey Plan POSTHEARING SUBMISSION SUPPLEMENTAL MATERIAL | NOVEMBER 22, 2017

**Parcel 10: Perspective View from Arena Stage** POSTHEARING SUBMISSION SUPPLEMENTAL MATERIAL | NOVEMBER 22, 2017